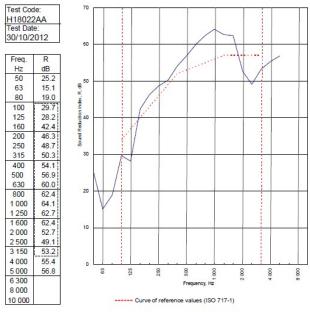

BRE-P100456-1085 - BRE Report P102396-1011C

Refer to Speedline Specification Clause

132 mm. (At Base Track, Excluding Finishes)

Severe - Annexes A-F

**53** R<sub>w</sub>dB, Date Tested or Assessed Against - 30/10/2012