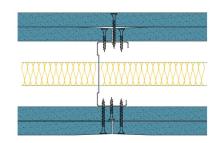

## 70-S-60(25) - SPEEDLINE System Data Sheet - Version V1 (24-10-23)

SPEEDLINE 70mm 'C' Stud Partition @600mm Ctrs, with 2x Siniat GTEC 15mm dB Board each side, 25mm APR

## System Performance Breakdown

Fire Resistance:

BS476 Part 22:1987:

Test Ref & Date or Applied Ref & Report:

Max Height: Thickness:

Duty Grade: BS 5234: Part 2:1992:

Sound Insulation:

90/90 Minutes (Integrity/Insulation).

BRE-P100456-1085 - BRE Report P102396-1011C

Refer to Speedline Specification Clause

132 mm. (At Base Track, Excluding Finishes)

Severe - Annexes A-F

**53** R<sub>w</sub>dB, Date Tested or Assessed Against - 30/10/2012